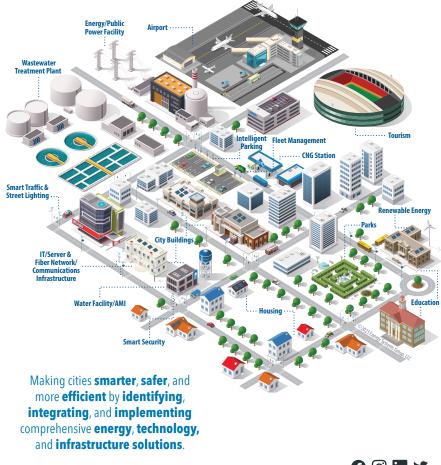

# **SMART COMMUNITIES**

### **Our Smart Solutions Include:**

- + Lighting
- + Parking and Traffic
- + Water
- + Waste
- + Buildings
- + Security

## PROMOTING LIVABILITY, WORKABILITY, AND RESILIENCY

As a trusted advisor, ESG helps cities and counties identify and integrate solutions that advance their goals and objectives while driving operational efficiencies and improving livability, workability and resiliency.

From building upgrades to wastewater treatment and smart street lighting, ESG's team of leading engineers, project managers, and solution architects help make cities smarter, safer, and more efficient by identifying, integrating, and implementing comprehensive energy, technology, and infrastructure solutions.