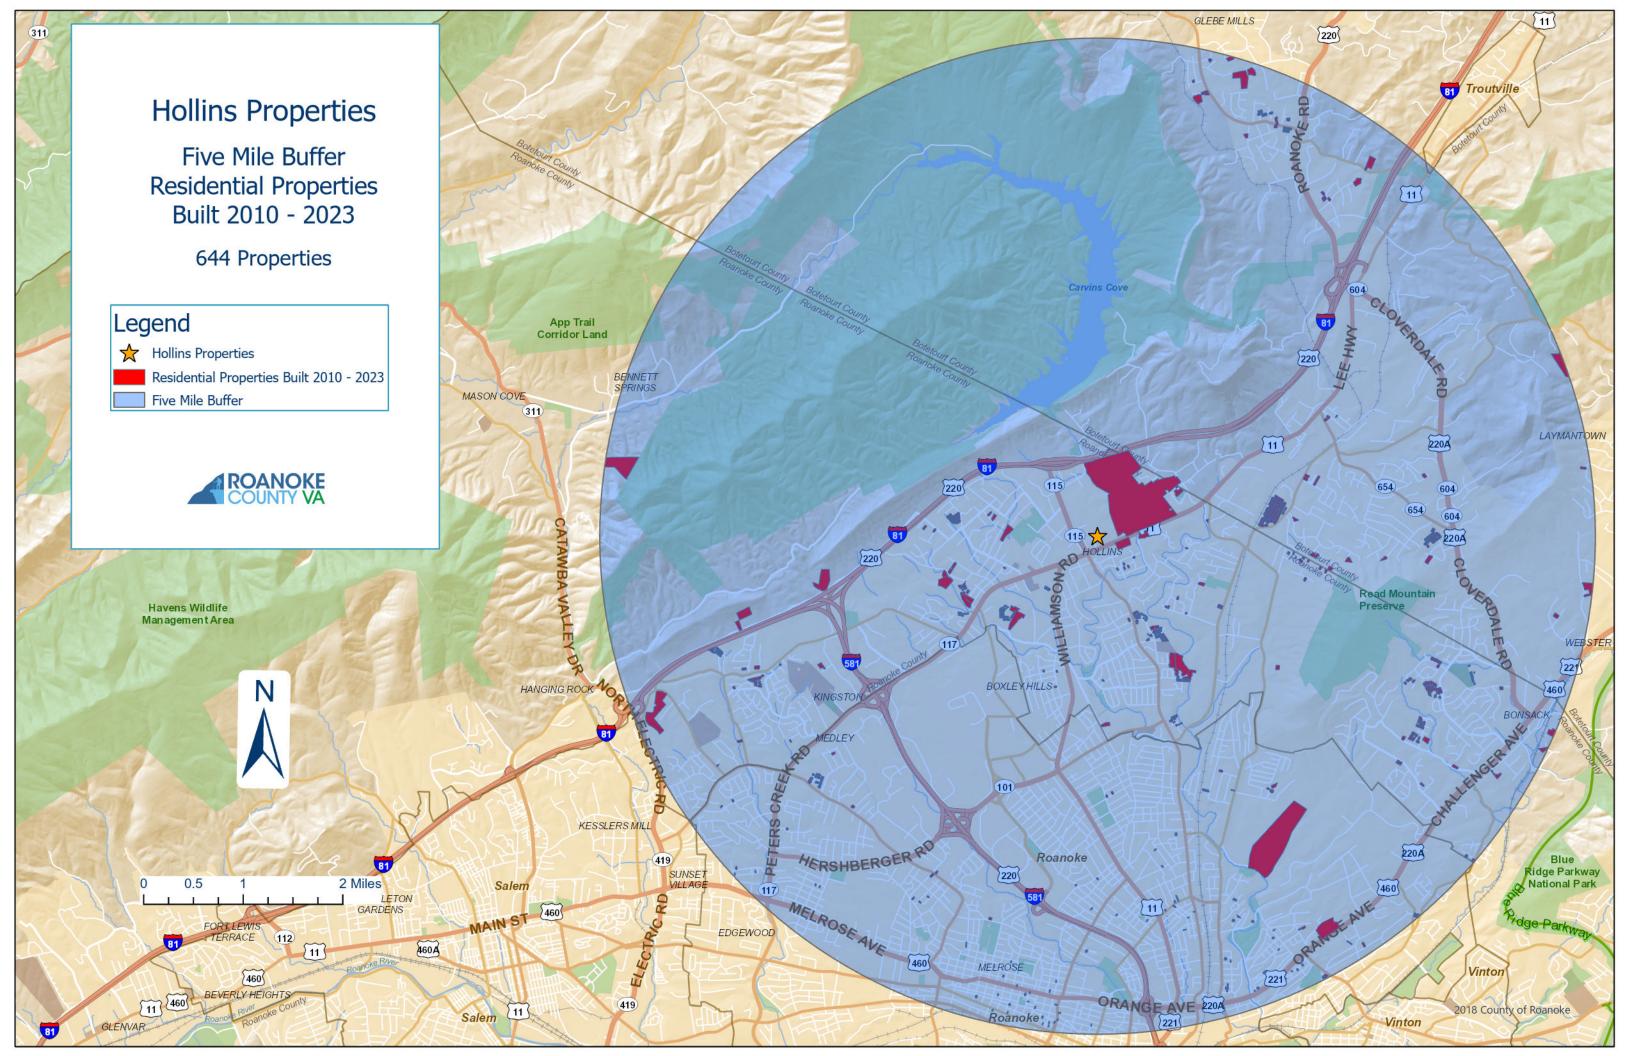

After identifying the potential site, address buffers were created around the site for 1,2,3, and 5 miles. These buffers are used for queries and analysis to create a final dataset. Also, recent and ongoing residential construction was identified by subdivisions, along with current market value and timespan of development for each.

Maps are automatically generated and exported to a PDF format as part of the final results. This final dataset was used to populate spreadsheets for each buffer distance.