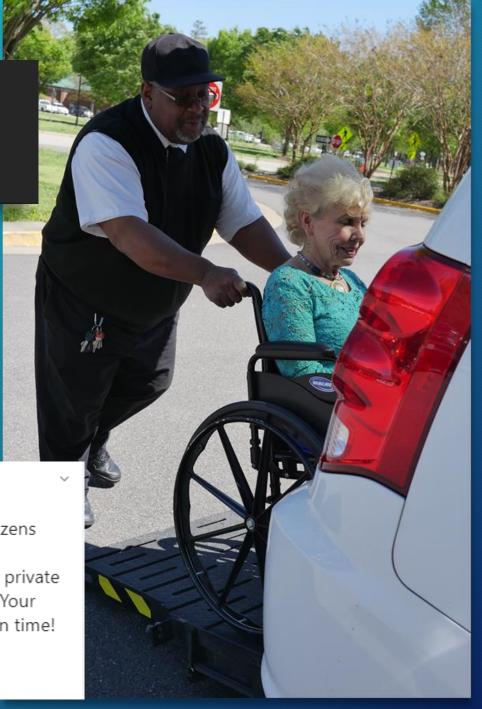

@ChesterfieldVa Thank you for serving your citizens with mobility needs. My mother can only be transported via wheelchair van. In past holidays private services promised to come but didn't show up. Your service through Dependacare was amazing & on time! We value this initiative!