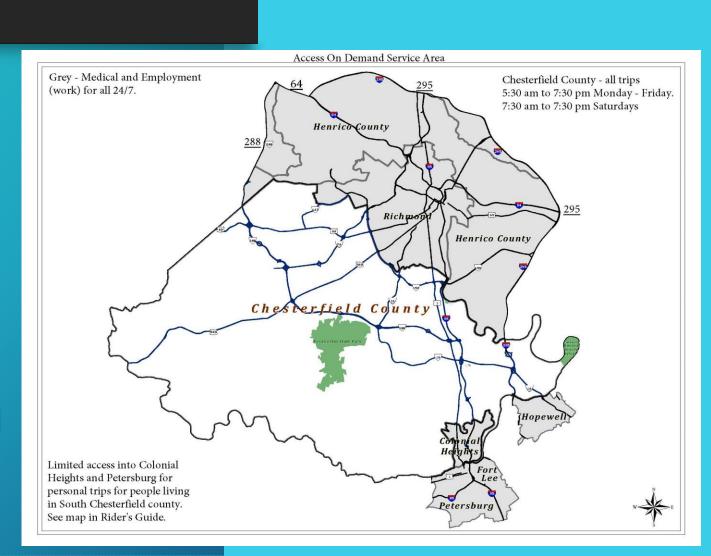

#### "Access on Demand"

- Same day, door-to-door, point-to-point service
- Choice of four vendors
- Pay with a debit or credit card Cost is \$6 for each one-way trip
- Medical and employment trips: Monday-Sunday, 24/7
- Other services: Monday-Friday, 5:30 a.m.-7:30 p.m. and Saturday, 7:30 a.m.-7:30 p.m.

#### **Access On Demand Service Area**

- Can travel any where in Chesterfield County for any reason
- Can travel any where in the service area for:
  - Medical
  - Employment
  - People living in South Chesterfield have limited access to Colonial Heights and Petersburg