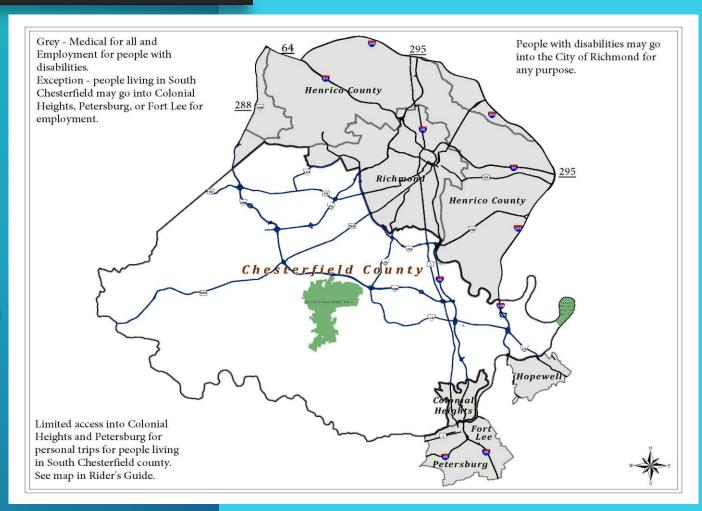

## Access Chesterfield

County Resident

- 60 or older; or
- Have a disability; or
- Live in low-income residence

Transportation anywhere within Chesterfield County.

Employment and medical transportation

to anywhere in the service area.

Limited access to Colonial Height and

Petersburg for people living in S.

Chesterfield.

Participants purchase vouchers
A book of six costs \$36

Reservations made by 2 p.m. the prior business day

Hours: Monday-Friday, 5:30 a.m.-7:30 p.m. and Saturday, 7:30 a.m.-7:30 p.m.

#### **Access On Demand Service Area**

- Can travel any where in Chesterfield County for any reason
- Can travel any where in the service area for:
  - Medical
  - Employment
  - People living in South Chesterfield have limited access to Colonial Heights and Petersburg