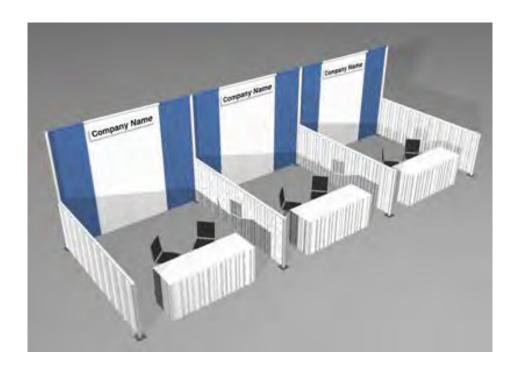

#### **Booth accessories provided**

- Pipe and drape (8-foot back drape, 3-foot side drape)
- One 110-volt electrical plug (extra plugs may be ordered for \$35 each)
- Booth identification sign
- 6-foot draped table
- Two side chairs
- Wastebasket
- Floor is carpeted