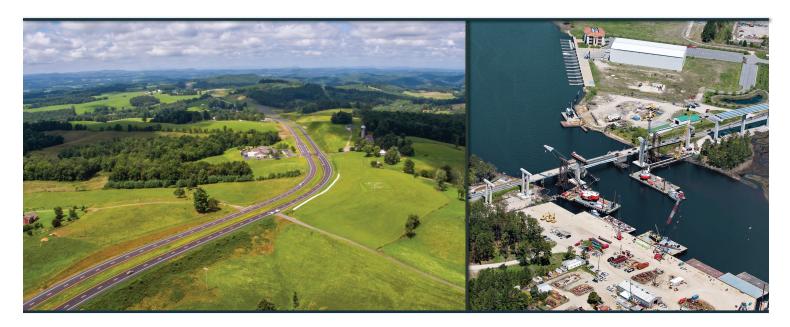

## HEAVY CIVIL CONSTRUCTION ■ SITE DEVELOPMENT ■ DESIGN-BUILD

Branch Civil is an employee-owned (ESOP) company based out of Roanoke, Virginia, with regional divisions in Northern Virginia, Virginia Beach, and North Carolina.

Committed to continuing its 75-year tradition of building enduring infrastructure projects in the Mid-Atlantic and Southeastern United States, Branch Civil projects include public highway and street construction, public-private partnerships, military bases, ports, airports, utilities, landfills, and reservoir dams. In the private sector, site work includes manufacturing and distribution facilities, office and retail developments, and residential subdivisions.