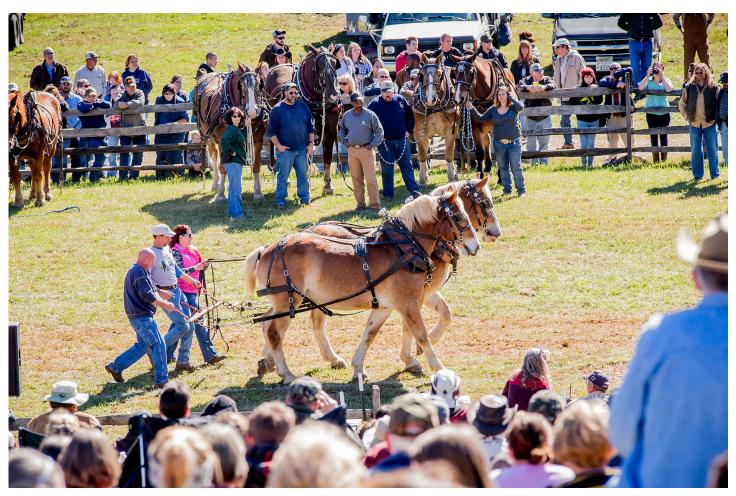

## Visit Franklin County and the Blue Ridge Institute and Museum

Blue Ridge Institute and Museum

20 Museum Drive Ferrum, VA 24088 540.365.4416

Website: www.blueridgeinstitute.org

For over 30 years the Blue Ridge Institute and Museum, on the campus of Ferrum College, has documented the folkways of the people living in and around the Blue Ridge Mountains.

Through gallery exhibitions, the Blue Ridge Folklife Festival, the Blue Ridge Farm Museum, the Blue Ridge Heritage Archives and innovative outreach programming, the institute promotes a special understanding of regional folklife for all ages and audiences.