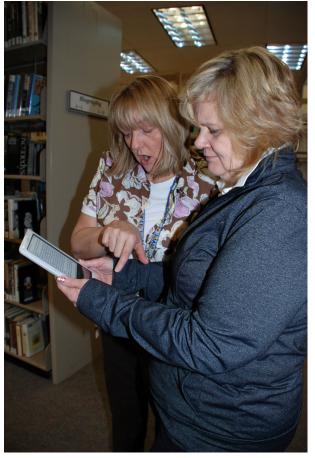

#### Enhancing Customer Knowledge of eReaders and Digital Collections Chesterfield County Public Library

A customer receives one-on-one help from a librarian at the "one stop shop" table.

Library staff talks with a woman who purchased an eReader solely for checking out library books. She said the librarian on the phone was much more helpful than the Barnes and Noble rep, who just wanted to sell her more stuff.