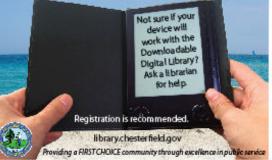

Registration is recommended and begins June 7. This program is provided in partnership by the Chesterfield County Public Library and the Friends of the Chesterfield County Public Library.

Poster advertising workshops held during summer 2011. Customers were still encouraged to ask a librarian if they needed help.