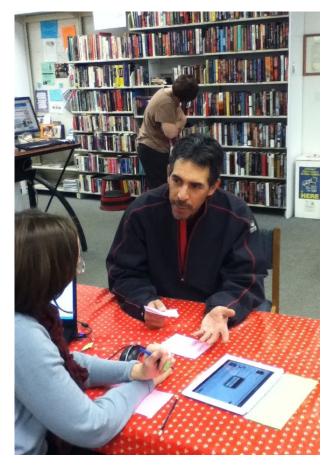

#### Enhancing Customer Knowledge of eReaders and Digital Collections Chesterfield County Public Library

A customer receives one-on-one help from a librarian at the "one stop shop" table.

Library staff talks with a woman who purchased an eReader solely for checking out library books. She said the librarian on the phone was much more helpful than the Barnes and Noble rep, who just wanted to sell her more stuff.