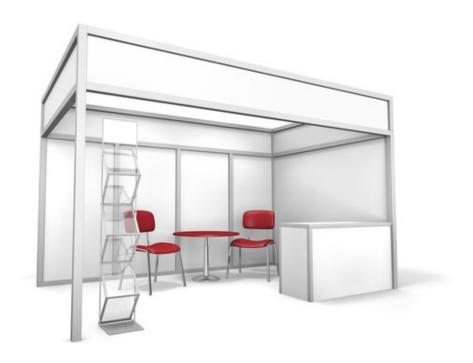

#### **Booth accessories provided**

- Pipe and drape (8-foot back drape, 3-foot side drape)
- One 110-volt electrical plug (extra plugs may be ordered for \$35 each)
- Booth identification sign
- 6-foot draped table
- Two side chairs
- Wastebasket
- Floor is carpeted