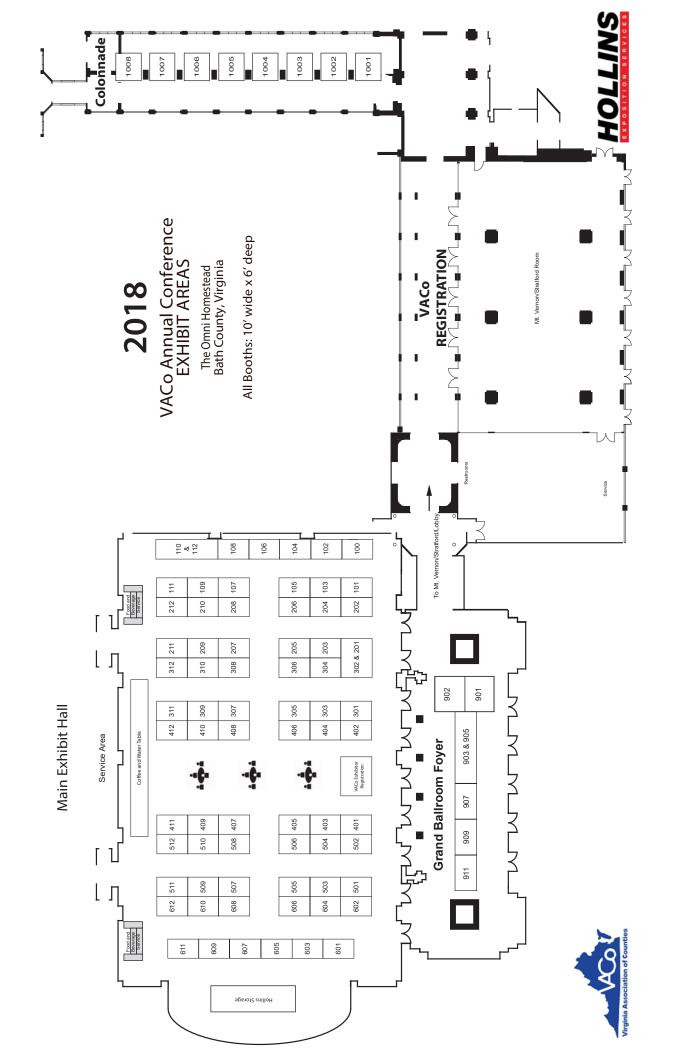

#### **Booth Prices**

Booth prices are listed on Page 6 (exhibit hall layout) and on the Financial Summary page. Early bird prices are effective from 11/15/2017 thru 5/31/2018.

#### **Reserving Your Space for the 2018 Conference**

• Exhibitors can renew their 2017 booth space beginning immediately after the conference until March 31, 2018. After March 31, all unreserved booths are offered to other interested exhibitors. Early bird prices end May 31, 2018.